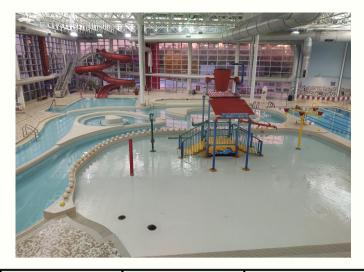

**AQUATICS**: Delivering over 280,000 gallons of water fun, this 5-pool complex brings out the kid in all of us! Offering a variety of swimming lessons, fitness classes, lifeguard trainings, and pool parties.