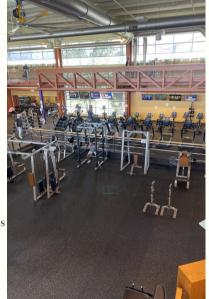

FITNESS: The RAC's fitness floor includes over 6,000 sq. ft. of state-of-the-art machines, free weights and cardiovascular equipment. In addition, the RAC has professional trainers always on site to answer any questions you may have about fitness or the equipment.